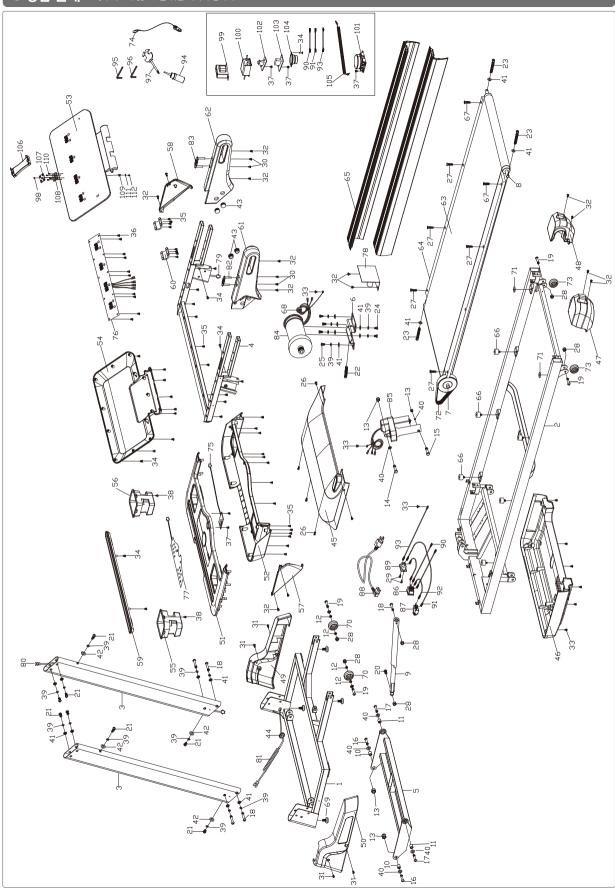

## ● 부속리스트 | 부속교체 및 A/S를 위한 페이지 입니다.

| NO | 부 품 명                                   | 규격         | 수 량 | NO  | 부 품 명                                | 규격         | 수 량 |
|----|-----------------------------------------|------------|-----|-----|--------------------------------------|------------|-----|
| 1  | Base frame                              |            | 1   | 59  |                                      |            | 1   |
| 2  | Main frame                              |            | 1   | 60  | Console display fix                  |            | 3   |
| 3  | Uprights                                |            | 2   | 61  | Foam handrails left                  |            | 1   |
| 4  | Console frame                           |            | 1   | 62  | Foam handrails right                 |            | 1   |
| 5  | Incline rack                            |            | 1   | 63  | Running belt                         |            | 1   |
| 6  | Motor base                              |            | 1   | 64  | Running pad                          |            | 1   |
| 7  | Front roller                            |            | 1   | 65  | rail                                 |            | 2   |
| 8  | Rear roller                             |            | 1   | 66  | cushion                              |            | 6   |
| 9  | Gas spring                              |            | 1   | 67  | Hexagon socket countersunk head bolt |            | 2   |
| 10 | Incline spacer                          |            | 2   |     | Magnetic ring                        |            | 1   |
| 11 | Short incline spacer                    |            | 2   | 69  | adjustable foot                      |            | 4   |
| 12 | Handling wheels spacer                  |            | 4   | 70  | Transport wheel                      |            | 2   |
| 13 | Hex Lock nut                            | M10        | 6   | 71  | Rubber washer                        |            | 2   |
| 14 | Hex bolts                               | M10*45     | 1   | 72  | motor belt                           |            | 1   |
| 15 | Hex bolts                               | M10*55     | 1   | 73  | Adjustable wheel                     |            | 2   |
| 16 | Hexagon socket pan head bolts           | M10*30     | 2   | 74  | safety key set                       |            | 1   |
| 17 | Hexagon socket pan head bolts           | M10*25     | 2   | 75  | Safety key sensor                    |            | 1   |
| 18 | Hexagon socket pan head bolts           | M8*45      | 5   | 76  | console                              |            | 1   |
| 19 | Hexagon socket pan head bolts           | M8*40      | 4   | 77  | Key pad                              |            | 1   |
| 20 | Hexagon socket pan head bolts           | M8*25      | 1   | 78  | Controller board                     |            | 1   |
| 21 | Hexagon socket pan head bolts           | M8*20      | 8   | 79  | Upper line of console                |            | 1   |
| 22 | Cylindrical head socket head cap screws | M8*75      | 1   | 80  | middle line of console               |            | 1   |
| 23 | Cylindrical head socket head cap screws | M8*65      | 3   | 81  | Lower line of console                |            | 1   |
| 24 | Cylindrical head socket head cap screws | M8*15      | 2   | 82  | Shortcut key                         |            | 1   |
| 25 | Cylindrical head socket head cap screws | M8*20      | 4   | 83  | Shortcut key                         |            | 1   |
| 26 | Cross large flat head bolt              | M5*20      | 5   | 84  | DCmotor                              |            | 1   |
| 27 | Countersunk head hex bolt               | M6*22      | 6   | 85  | Incline motor                        |            | 1   |
| 28 | Hex Lock nut                            | M8         | 6   | 86  | Rocker switch                        |            | 1   |
| 29 | Cross countersunk head screw            | ST4*12     | 2   | 87  | Overload protector                   |            | 1   |
| 30 | cross slot bolt                         | ST4*55     | 4   | 88  | Power cord                           |            | 1   |
| 31 | cross slot bolt                         | ST4*19     | 6   | 89  | Pin-shaped socket                    |            | 1   |
| 32 | cross slot bolt                         | ST4*15     | 20  | 90  | Blue single branch cable             |            | 2   |
| 33 | cross slot bolt                         | ST4*12     | 12  | 91  | Brown single branch cable            |            | 2   |
| 34 | cross slot bolt                         | ST4*10     | 24  | 92  | Brown single branch cable            |            | 1   |
| 35 | cross slot bolt                         | ST4*15     | 30  | 93  | Ground wire                          |            | 1   |
| 36 | Cross bolt                              | ST2.9*8    | 6   | 94  | Lubricant oil                        |            | 1   |
| 37 | Cross bolt                              | ST2.9*10   | 8   | 95  | Hexagon wrench                       | 5#         | 1   |
| 38 | Cross bolt                              | ST2.5*5    | 4   | 96  | Hexagon wrench                       | 6#         | 1   |
| 39 | Standard spring washer                  | Ø8         | 16  | 97  | Cross open end wrench                | 13 14 15   | 1   |
| 40 | Flat washer                             | Ø20*Ø10*1  | 6   | 98  | Hexagon lock nut                     | M4         | 1   |
| 41 | Flat washer                             | ©20*©8.2*1 | 22  | 99  |                                      |            | 1   |
| 42 | Arc washer                              | ¢16*¢8.5*1 | 4   |     | Filter                               |            | 1   |
| 43 | Round tube inner plug                   |            | 4   |     | Electric control                     | Bluetooth  | 1   |
| 44 | grommet                                 |            | 1   |     | MP3 module                           |            | 1   |
| 45 | Motor cover                             |            | 1   | 103 | USB module                           | ST2.5*5    | 1   |
| 46 | Motor under cover                       |            | 1   |     | Speaker                              | Ø8         | 2   |
| 47 | Rear guard-corner protector left        |            | 1   | 105 | Audio spring wire                    | Ø20*Ø10*1  | 1   |
| 48 | Rear guard-corner protector right       |            | 1   |     | Fixed frame                          | Ø20*Ø8.2*1 | 1   |
| 49 | Base cover right                        |            | 1   |     | Fixed rotating block                 | Ø16*Ø8.5*1 | 1   |
| 50 | Base cover left                         |            | 1   | 108 | Rotating base                        |            | 1   |
| 51 | Up cover of console                     |            | 1   |     | Spring                               |            | 1   |
| 52 | Down cover of Console                   |            | 1   | 110 | cross slot bolt                      | ST2.9*10   | 4   |
| 53 | Console plate                           |            | 1   | 111 | Flat washer                          | Ø4         | 1   |
| 54 | Electronic watch movement back cover    |            | 1   | 112 | Cross bolt                           | M4*15      | 1   |
| 55 | Kettle frame left                       |            | 1   |     |                                      |            |     |
| 56 | Kettle frame right                      |            | 1   |     |                                      |            |     |
| 57 | Left cover of handrail                  |            | 1   |     |                                      |            |     |
| 58 | Right cover of handrail                 |            | 1   |     |                                      |            |     |
|    |                                         | -          |     |     |                                      | ·          |     |