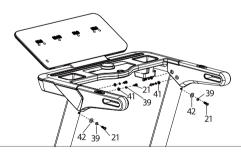

#### 상품을 평평한 곳에 두고 포장을 제거합니다. 사방 50cm 이상의 안전공간을 확보하세요.

본체를 옮길 때 사고를 피하기 위해서는 2명 이상이 필요합니다.

본체에 좌우 모니터 기둥을 고정합니다.

렌치(96)를 사용하여 긴 볼트(18), 스프링 와셔(39),평와셔(41)로 본체에 좌우 모니터 기둥을 고정합니다. 그리고 뒷 부분에도 볼트(21), 스프링 와셔(39), 휜와셔(42)를 이용하여 고정합니다.

♣ 모니터 기둥을 고정하는 긴 볼트(18), 볼트(21), 평와셔(41), **주의** 휜 와셔(42)를 꽉 조이지 마세요.