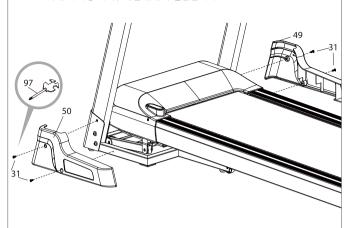

#### D 본체 기둥 커버 와 핸드폰 거치대 결한

1 멀티툴(97)과 볼트(31)을 이용하여 좌측 본체 기둥 커버(50), 우측 본체 기둥 커버(49)를 단단히 결합합니다.

2 거치대(106)를 위에서 아래로 계기판 상단에 끼워줍니다.