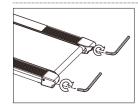

#### 벨트쏠림 증상 해결

장시간 상품을 사용하면 사용자에 따라

벨트가 한쪽 방향으로 쏠리는 현상을 볼 수 있습니다.

이는 상품 불량이 아니라 사용자의 체형과 운동(달리기) 습관에 따른 현상입니다. 조정 방법은 상품의 속도를 5km/h에 세팅하여 벨트를 회전시키고,

왼쪽 벨트 조정부에 L 렌치를 삽입 후 방향에 맞게 반바퀴 씩 돌려가며 조정합니다.

벨트가 왼쪽으로 쏠렸을 경우

벨트가 왼쪽으로 쏠렸을 경우 L렌치를 오른쪽으로 돌려주면 벨트가 서서히 오른쪽으로 이동합니다. 벨트가 오른쪽으로 쏠렸을 경우

벨트가 오른쪽으로 쏠렸을 경우 L렌치를 왼쪽으로 돌려주면 벨트가 서서히 왼쪽으로 이동합니다.

벨트가 헐거워져 슬립(미끄러짐) 현상이 발생하면 렌치를 양쪽 조정부에 삽입 후 한 바퀴씩 돌려 조정하세요. (양쪽 같은 방향, 같은 간격으로 돌려주세요.)