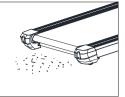

#### ○ 런닝머신 위에서 뛰고 난 후, 뒤에검은 가루가 떨어져 있어요.

△ 이 증상은 모든 런닝머신에 동일하게 발생되며 착용하신 운동화와 런닝벨트 표면의 마찰로 인하여 닳아 가루가 떨어지는 현상입니다. 가루는 점차 자연스레 줄어듭니다. 청소기로 가루를 제거해 주세요.