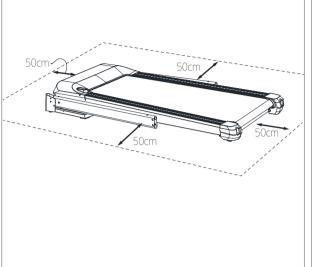

#### 안전 주의사항

지키지 않았을 경우 사용자가 부상을 당하거나 기사, 건강상의 손해를 입을 수 있습니다.

- 본 설명서를 반드시 숙지하시고 사용하시기 바랍니다. - 이기기를 사용할때감독 해에 있거나교육 방법을 받지 못했다면 이기기는 신체정에가 있거나, 연광자또는 심리적 문제가 있거나 경합과 지식이 부족한 사람은 사용해서는 언립니다 어린이들은 이기기를 늘어용으로 사용하지 않도록 감독이 필요합니다.
- 상품을 설치하기 전에 2000x1000(mm)의 평평한 여유공간을 두고 조립하세요.
- 전원코드가 손상 및 파손된 경우에는 A/S 신청하여 전원코드를 교환해 주세요.
  전원코드가 파손된 경우에는 감전등의 위험이 생기지 않도록, 곧바로 제초자나 그 대리정 또는 유자격 기술자에 의해 전원코드 교환을 해주세요.
- 운동기구 구입 즉시 부품이 헐겁거나 날카로운 부분이 없는지 확인합니다. ·운동중기구파손으로다치거나아이가기구주변에서 늘다날카로운 부분에 긁히는 사고가발생할 수 있습니다.
- 운동기구는 평평한 바닥에 설치하고 작은 운동기구는 어린이가 접근하지 않는 별도 장소에 보관합니다.
- · 아령, 바벨 등 기구로 인한 어린이 골절사고가 발생할 수 있으며, 높은 곳에 있던 기구가 굴러 떨어져 다칠 수 있습니다 · 설치 상품 주변으로 최소 50cm 이상 안전공간을 확보한 후 조립하세요.
- 운동 시에는 주변을 깨끗하게 정리하고 본인에게 맞는 운동을 합니다.
  ・운동기구에서 넘어져 주변 가구에 부딪히는 사고가 발생할 수 있습니다.
- 늘어지는 의류나 타월(수건) 등을 기기에 걸치고 사용하지 마세요.
  · 런닝벨트의 착동시 의류나 타월이 벨트에 감겨 부상 및 기기 고장을 일으킬 수 있습니다.
- 본 상품은 1인용으로 동시에 여러명이 사용하지 마십시오
- 운동 중에는 어린이와 반려동물이 접근하지 못하도록 합니다. - 여리이가 작동 중인 런닝머신 또는 실내 사이를에 접근하여 벨트에 손가락이 끼는 사고가 다발합니다. - 런닝벨트의 작동시 마찰에 의해 부상을 당할 수 있습니다.
- 운동 전후에는 기구의 전원 상태와 상품 상태를 확인합니다. - 운동 후에는 기구 전원을 반드시 차단하여 작동 중인 기구로 인해 사고가 발생 하지 않도록 주의합니다. 런딩마신을 사용하지 않을 때에는 안전기를 때어서 아이들의 손에 닿지 않는 곳에 보관합니다. 모내다 기둥은 갈 고정되어 있는지, 생품의 나사는 잘 고정이 되어있는지, 벨트는 한쪽으로 쏠려있지 않는지, 벨트 강력은 괜찮은지 꼭 확인 후 운동하세요.
- 목이 불편하신 분께서 사용하실 때는 적절한 감독과 주의가 필요합니다.
  환자및 장애를 가진분, 어린이, 노인분의 사용 시항상 보호자의 감독하에 상품을 사용해야 안전하게 사용하실수 있습니다.
- 다음에 해당되시는 분께서는 반드시 의료진과의 상담후 상품을 사용하세요. ・다음에 해당되시는 분께서는 반드시의료권과의 상담후 상품을 사용하세요 사업체 고협업 등 평소 심경에 감에가 있는 분 호흡기 및 혈류 강에가 있는 분변형성 관점점 - 루마티스성의 질환이 있는 분수술한 지 국개월 이내의 환자로 회복기에 있는 분장신 증이가나 성례 중이신 분장의 외에도 건강성에 이상을 느끼시는 받

#### 상품을 평평한 곳에 두고 포장을 제거합니다. 사방 50cm 이상의 안전공간을 확보하세요.

본체를 옮길 때 사고를 피하기 위해서는 2명 이상이 필요합니다.

본체에 좌우 모니터 기둥을 고정합니다.

렌치(96)를 사용하여 긴 볼트(18), 스프링 와셔(39),평와셔(41)로 본체에 좌우 모니터 기둥을 고정합니다. 그리고 뒷 부분에도 볼트(21), 스프링 와셔(39), 휜와셔(42)를 이용하여 고정합니다.