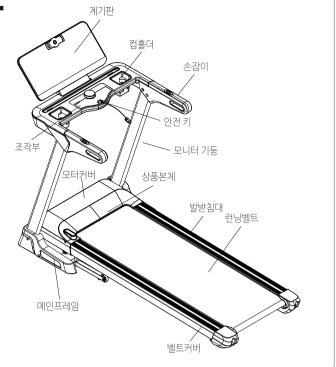

#### 상품정보

| 아이템명      | MAESTRO X4                 |
|-----------|----------------------------|
| 모터방식      | DC모터                       |
| 모터마력(HP)  | 1.75HP(상시마력)/ 3.5HP(피크마력   |
| 속도(Km/h)  | 1~20km/h                   |
| 디스플레이 정보  | 속도, 시간, 거리, 칼로리, 프로그램      |
| 운동프로그램    | 내장 U1~U5, P1~P60           |
| 경사각도조절    | 자동 전면경사(0%~18%)            |
| 상품 크기(mm) | 1852(L) x 830(W) x 1385(H) |
| 박스 크기(mm) | 1850(L) x 890(W) x 280(H)  |
| 실제벨트폭(mm) | 1425 x 480 x 1.6(T)        |
| 상품 중량     | N.W: 71KG/G.W: 80KG        |
| 적정 사용자 체중 | 130kg 이하                   |
| 정격전력/소비전력 | 1330W(시간당) / 890W          |
|           |                            |

## ● 부속리스트 | 부속교체 및 A/S를 위한 페이지 입니다.

| NO | 부 품 명                                   | 규격         | 수 량 | NO  | 부 품 명                                | 규격         | 수 량 |
|----|-----------------------------------------|------------|-----|-----|--------------------------------------|------------|-----|
| 1  | Base frame                              |            | 1   | 59  |                                      |            | 1   |
| 2  | Main frame                              |            | 1   | 60  | Console display fix                  |            | 3   |
| 3  | Uprights                                |            | 2   | 61  | Foam handrails left                  |            | 1   |
| 4  | Console frame                           |            | 1   | 62  | Foam handrails right                 |            | 1   |
| 5  | Incline rack                            |            | 1   | 63  | Running belt                         |            | 1   |
| 6  | Motor base                              |            | 1   | 64  | Running pad                          |            | 1   |
| 7  | Front roller                            |            | 1   | 65  | rail                                 |            | 2   |
| 8  | Rear roller                             |            | 1   | 66  | cushion                              |            | 6   |
| 9  | Gas spring                              |            | 1   | 67  | Hexagon socket countersunk head bolt |            | 2   |
| 10 | Incline spacer                          |            | 2   |     | Magnetic ring                        |            | 1   |
| 11 | Short incline spacer                    |            | 2   | 69  | adjustable foot                      |            | 4   |
| 12 | Handling wheels spacer                  |            | 4   | 70  | Transport wheel                      |            | 2   |
| 13 | Hex Lock nut                            | M10        | 6   | 71  | Rubber washer                        |            | 2   |
| 14 | Hex bolts                               | M10*45     | 1   | 72  | motor belt                           |            | 1   |
| 15 | Hex bolts                               | M10*55     | 1   | 73  | Adjustable wheel                     |            | 2   |
| 16 | Hexagon socket pan head bolts           | M10*30     | 2   | 74  | safety key set                       |            | 1   |
| 17 | Hexagon socket pan head bolts           | M10*25     | 2   | 75  | Safety key sensor                    |            | 1   |
| 18 | Hexagon socket pan head bolts           | M8*45      | 5   | 76  | console                              |            | 1   |
| 19 | Hexagon socket pan head bolts           | M8*40      | 4   | 77  | Key pad                              |            | 1   |
| 20 | Hexagon socket pan head bolts           | M8*25      | 1   | 78  | Controller board                     |            | 1   |
| 21 | Hexagon socket pan head bolts           | M8*20      | 8   | 79  | Upper line of console                |            | 1   |
| 22 | Cylindrical head socket head cap screws | M8*75      | 1   | 80  | middle line of console               |            | 1   |
| 23 | Cylindrical head socket head cap screws | M8*65      | 3   | 81  | Lower line of console                |            | 1   |
| 24 | Cylindrical head socket head cap screws | M8*15      | 2   | 82  | Shortcut key                         |            | 1   |
| 25 | Cylindrical head socket head cap screws | M8*20      | 4   | 83  | Shortcut key                         |            | 1   |
| 26 | Cross large flat head bolt              | M5*20      | 5   | 84  | DCmotor                              |            | 1   |
| 27 | Countersunk head hex bolt               | M6*22      | 6   | 85  | Incline motor                        |            | 1   |
| 28 | Hex Lock nut                            | M8         | 6   | 86  | Rocker switch                        |            | 1   |
| 29 | Cross countersunk head screw            | ST4*12     | 2   | 87  | Overload protector                   |            | 1   |
| 30 | cross slot bolt                         | ST4*55     | 4   | 88  | Power cord                           |            | 1   |
| 31 | cross slot bolt                         | ST4*19     | 6   | 89  | Pin-shaped socket                    |            | 1   |
| 32 | cross slot bolt                         | ST4*15     | 20  | 90  | Blue single branch cable             |            | 2   |
| 33 | cross slot bolt                         | ST4*12     | 12  | 91  | Brown single branch cable            |            | 2   |
| 34 | cross slot bolt                         | ST4*10     | 24  | 92  | Brown single branch cable            |            | 1   |
| 35 | cross slot bolt                         | ST4*15     | 30  | 93  | Ground wire                          |            | 1   |
| 36 | Cross bolt                              | ST2.9*8    | 6   | 94  | Lubricant oil                        |            | 1   |
| 37 | Cross bolt                              | ST2.9*10   | 8   | 95  | Hexagon wrench                       | 5#         | 1   |
| 38 | Cross bolt                              | ST2.5*5    | 4   | 96  | Hexagon wrench                       | 6#         | 1   |
| 39 | Standard spring washer                  | Ø8         | 16  | 97  | Cross open end wrench                | 13 14 15   | 1   |
| 40 | Flat washer                             | Ø20*Ø10*1  | 6   | 98  | Hexagon lock nut                     | M4         | 1   |
| 41 | Flat washer                             | ©20*©8.2*1 | 22  | 99  |                                      |            | 1   |
| 42 | Arc washer                              | ¢16*¢8.5*1 | 4   |     | Filter                               |            | 1   |
| 43 | Round tube inner plug                   |            | 4   |     | Electric control                     | Bluetooth  | 1   |
| 44 | grommet                                 |            | 1   |     | MP3 module                           |            | 1   |
| 45 | Motor cover                             |            | 1   | 103 | USB module                           | ST2.5*5    | 1   |
| 46 | Motor under cover                       |            | 1   |     | Speaker                              | Ø8         | 2   |
| 47 | Rear guard-corner protector left        |            | 1   | 105 | Audio spring wire                    | Ø20*Ø10*1  | 1   |
| 48 | Rear guard-corner protector right       |            | 1   |     | Fixed frame                          | Ø20*Ø8.2*1 | 1   |
| 49 | Base cover right                        |            | 1   |     | Fixed rotating block                 | Ø16*Ø8.5*1 | 1   |
| 50 | Base cover left                         |            | 1   | 108 | Rotating base                        |            | 1   |
| 51 | Up cover of console                     |            | 1   |     | Spring                               |            | 1   |
| 52 | Down cover of Console                   |            | 1   | 110 | cross slot bolt                      | ST2.9*10   | 4   |
| 53 | Console plate                           |            | 1   | 111 | Flat washer                          | Ø4         | 1   |
| 54 | Electronic watch movement back cover    |            | 1   | 112 | Cross bolt                           | M4*15      | 1   |
| 55 | Kettle frame left                       |            | 1   |     |                                      |            |     |
| 56 | Kettle frame right                      |            | 1   |     |                                      |            |     |
| 57 | Left cover of handrail                  |            | 1   |     |                                      |            |     |
| 58 | Right cover of handrail                 |            | 1   |     |                                      |            |     |
|    |                                         | -          |     |     |                                      | ·          |     |