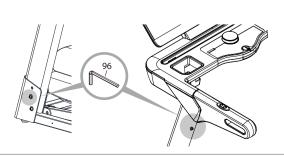

#### 상품을 평평한 곳에 두고 포장을 제거합니다. 사방 50cm 이상의 안전공간을 확보하세요.

본체를 옮길 때 사고를 피하기 위해서는 2명 이상이 필요합니다.

본체에 좌우 모니터 기둥을 고정합니다.

렌치(96)를 사용하여 긴 볼트(18), 스프링 와셔(39),평와셔(41)로 본체에 좌우 모니터 기둥을 고정합니다. 그리고 뒷 부분에도 볼트(21), 스프링 와셔(39), 휜와셔(42)를 이용하여 고정합니다.

### 1 상단 센서선 연결

무거운 기구입니다.

좌우 모니터 기둥 상단으로 통과된 센서선(80)을 계기판 측 센서선(79)과 연결합니다.

2 모니터 조립

볼트(21), 평와셔(41), 스프링 와셔(39)를 이용하여 모니터를 결합합니다. 그리고 볼트(21)와 스프링 와셔(39), 휜와셔(42)로 기둥에 결합합니다.

3 나사 조이기

위 단계의 모든 나사를 단단히 고정해주세요. 렌치(96)을 이용하여 조여줍니다.