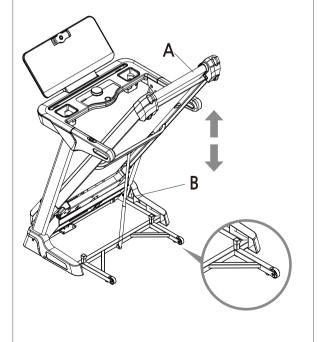

#### 1 상품 접기

A를 손으로 잡고 위로 들어 올린 후 끝까지 미세요.

#### 2 상품 펴기

A를 손으로 잡고 B를 발로 살짝 누른 후 B를 팔걸이 뒤쪽 끝까지 약간 세게 밀어주면서 상품을 놓으면 자동으로 상품이 펴집니다.