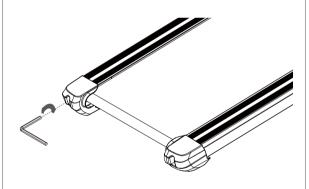

#### 벨트쏠림 증상 해결

장시간 상품을 사용하면 사용자에 따라

벨트가 한쪽 방향으로 쏠리는 현상을 볼 수 있습니다.

이는 상품 불량이 아니라 사용자의 체형과 운동(달리기) 습관에 따른 현상입니다. 조정 방법은 상품의 속도를 5km/h에 세팅하여 벨트를 회전시키고,

왼쪽 벨트 조정부에 L 렌치를 삽입 후 방향에 맞게 반바퀴 씩 돌려가며 조정합니다.

벨트가 왼쪽으로 쏠렸을 경우

벨트가 왼쪽으로 쏠렸을 경우 L렌치를 오른쪽으로 돌려주면 벨트가 서서히 오른쪽으로 이동합니다. 벨트가 오른쪽으로 쏠렸을 경우

벨트가 오른쪽으로 쏠렸을 경우 L렌치를 왼쪽으로 돌려주면 벨트가 서서히 왼쪽으로 이동합니다.

벨트가 헐거워져 슬립(미끄러짐) 현상이 발생하면 렌치를 양쪽 조정부에 삽입 후 한 바퀴씩 돌려 조정하세요. (양쪽 같은 방향, 같은 간격으로 돌려주세요.)