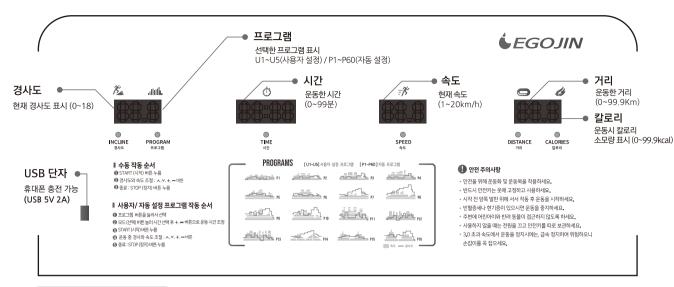

#### ◉ 계기판 설명

#### 원터치 다이얼 사용 안내

다이얼을 눌러서 시작, 정지, 속도 조절이 가능합니다. (다이얼화면에 속도, 시간, 거리, 칼로리 순으로 수치가 표시됩니다.)

- 운동시작-다이얼 눌러서 운동시작
- 속도조절-다이얼돌려서 0.1km/h씩속도조절
- 운동 정지 다이얼을 1초 이상 누르면 운동 정지

#### 프로그램 안내

프로그램 버튼을 누르면 U1~U5 이후 P1~P60까지 각 프로그램 항목으로 이동할 수 있습니다. 운동 프로그램을 선택 후 속도 "+,-" 버튼으로 시간 설정이 가능합니다.

#### ■ 자동 설정 모드(P1~P60)

P1~P60으로 설정되어 있는 프로그램에 따라 속도, 경사도가 자동 조절됩니다.

#### •자동 설정 프로그램으로 운동하는 방법

- 1) "프로그램" 버튼을 누르면 P1부터 P60까지 각 프로그램 항목으로 이동할 수 있습니다.
- 2) 프로그램을 선택하고. 시작을 누르면 해당프로그램을 기본 루트(30분)로 실행됩니다.
- 3) 프로그램실행 중 경사각도 "^,\' "나 속도 "+,-", 그리고 시간을 조절하실 수 있습니다.
- \*속도 조절 이후 다름 단계로 진입할 때 기존 프로그램의 설정 속도로 변경되니 주의하세요.

#### •시간/거리/칼로리 목표 설정 모드

왼쪽 상단 화면에 시간은 H-1(5~99분), 거리는 H-2(0.5~99.9km), 칼로리는 H-3(0~99.9kcal)순으로 표시됩니다. 대기 상태에서 설정 버튼을 눌러서 시간, 거리, 칼로리 중 하나만 선택 후 속도 "+, -" 버튼으로 목표 수치 입력 후 시작을 누르면 설정값이 카운터 다운되면서 작동됩니다.

※목표 설정 모드는 설정된 운동 시간 종류 후 '삑' 소리와 함께 속도가 서서히 줄어들면서 작동이 멈춥니다.

#### ■ 사용자 설정 모드(U1~U5)

U1~U5 사용자가 직접 20단계까지 속도, 경사도를 설정 할 수 있는 모드입니다.

#### •사용자 설정 프로그램으로 운동하는 방법

- 1) "프로그램" 버튼을 누르면 U1부터 U5까지 선택할 수 있습니다.
- 2) 경사도 "^, V" 또는 속도 "+, -"를 눌러서 운동 시간을 설정합니다.
- 3) 선택 버튼을 눌러서 1단계~20단계까지 경사도와 속도를 설정합니다.

#### ●U1설정 방법

- 1) **U1~U5 선택-**"프로그램"버튼
- 2) **운동시간설정-**경사도"^,\",또는속도"+,-"버튼
- 3) **1~20단계 설정 -** 경사도 "^, ~ " 버튼 / 속도 "+, -" 버튼
- 4) **시작-** "시작" 버튼
- 5) **속도조절-**속도"+,-"버튼
- 6) **운동정지-**"정지"버튼