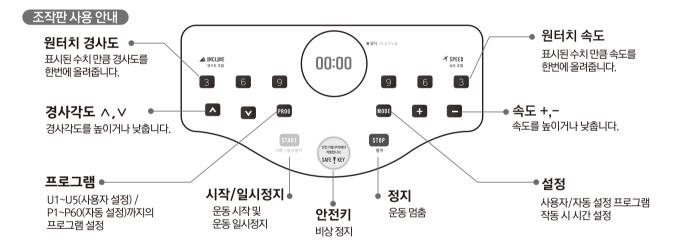

#### ◉ 계기판 설명

#### 원터치 다이얼 사용 안내

다이얼을 눌러서 시작, 정지, 속도 조절이 가능합니다. (다이얼화면에 속도, 시간, 거리, 칼로리 순으로 수치가 표시됩니다.)

- 운동시작-다이얼 눌러서 운동시작
- 속도조절-다이얼돌려서 0.1km/h씩속도조절
- 운동 정지 다이얼을 1초 이상 누르면 운동 정지

#### 프로그램 안내

프로그램 버튼을 누르면 U1~U5 이후 P1~P60까지 각 프로그램 항목으로 이동할 수 있습니다. 운동 프로그램을 선택 후 속도 "+,-" 버튼으로 시간 설정이 가능합니다.

#### ■ 자동 설정 모드(P1~P60)

P1~P60으로 설정되어 있는 프로그램에 따라 속도, 경사도가 자동 조절됩니다.

#### •자동 설정 프로그램으로 운동하는 방법

- 1) "프로그램" 버튼을 누르면 P1부터 P60까지 각 프로그램 항목으로 이동할 수 있습니다.
- 2) 프로그램을 선택하고. 시작을 누르면 해당프로그램을 기본 루트(30분)로 실행됩니다.
- 3) 프로그램실행 중 경사각도 "^,\' "나 속도 "+,-", 그리고 시간을 조절하실 수 있습니다.
- \*속도 조절 이후 다름 단계로 진입할 때 기존 프로그램의 설정 속도로 변경되니 주의하세요.

#### •시간/거리/칼로리 목표 설정 모드

왼쪽 상단 화면에 시간은 H-1(5~99분), 거리는 H-2(0.5~99.9km), 칼로리는 H-3(0~99.9kcal)순으로 표시됩니다. 대기 상태에서 설정 버튼을 눌러서 시간, 거리, 칼로리 중 하나만 선택 후 속도 "+, -" 버튼으로 목표 수치 입력 후 시작을 누르면 설정값이 카운터 다운되면서 작동됩니다.

※목표 설정 모드는 설정된 운동 시간 종류 후 '삑' 소리와 함께 속도가 서서히 줄어들면서 작동이 멈춥니다.

#### ■ 사용자 설정 모드(U1~U5)

U1~U5 사용자가 직접 20단계까지 속도, 경사도를 설정 할 수 있는 모드입니다.

#### •사용자 설정 프로그램으로 운동하는 방법

- 1) "프로그램" 버튼을 누르면 U1부터 U5까지 선택할 수 있습니다.
- 2) 경사도 "^, V" 또는 속도 "+, -"를 눌러서 운동 시간을 설정합니다.
- 3) 선택 버튼을 눌러서 1단계~20단계까지 경사도와 속도를 설정합니다.

#### ●U1설정 방법

- 1) **U1~U5 선택-**"프로그램"버튼
- 2) **운동시간설정-**경사도"^,\",또는속도"+,-"버튼
- 3) **1~20단계 설정 -** 경사도 "^, ~ " 버튼 / 속도 "+, -" 버튼
- 4) **시작-** "시작" 버튼
- 5) **속도조절-**속도"+,-"버튼
- 6) **운동정지-**"정지"버튼