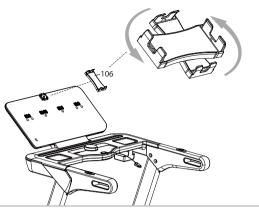

#### D 본체 기둥 커버 와 핸드폰 거치대 결한

1 멀티툴(97)과 볼트(31)을 이용하여 좌측 본체 기둥 커버(50), 우측 본체 기둥 커버(49)를 단단히 결합합니다.

2 거치대(106)를 위에서 아래로 계기판 상단에 끼워줍니다.