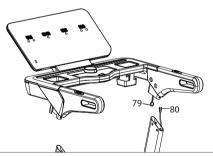

### 1 상단 센서선 연결

무거운 기구입니다.

좌우 모니터 기둥 상단으로 통과된 센서선(80)을 계기판 측 센서선(79)과 연결합니다.

2 모니터 조립

볼트(21), 평와셔(41), 스프링 와셔(39)를 이용하여 모니터를 결합합니다. 그리고 볼트(21)와 스프링 와셔(39), 휜와셔(42)로 기둥에 결합합니다.

3 나사 조이기

위 단계의 모든 나사를 단단히 고정해주세요. 렌치(96)을 이용하여 조여줍니다.