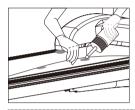

#### 오일 주입은 어떻게 하나요?

△ 처음엔 벨트 하단에 기름이 칠해져 있으므로 도포하실 필요 없고 3,6,9,12월 5일에 벨트와 합판 사이 마찰부분에 골고루 뿌려주세요. 런닝 운동 시 삑삑, 뽀드득 등의 마찰 소음이 발생하면 전용 스프레이 오일을 칠해야 모터와 부속이 고강 나지 않습니다.