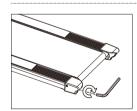

#### 벨트가 헛도는 듯이 멈칫멈칫(움찔움찔)합니다.

- △ . 런닝머신은 앞/뒤 롤러를 당겨 장력으로 벨트를 회전시키는데 런닝머신을 오래 사용하다 보면 마찰열에 의하여 고무벨트가 조금씩 늘어나 느슨해지면서 생기는 증상입니다. 이로 인해 멈칫거리는 느낌을 받으실 수 있으며 심한 경우에는 런닝머신 벨트가 멈춰버리는 경우도 있습니다.
  - 1. L자 육각 렌치를 벨트 끝 플라스틱 캡 양쪽 구멍에 꽃고 동일하게 시계 방향으로 한,두 바퀴씩 돌려주세요.
  - 2. 수정 후에도 변함 없으면 기사 방문 요청을 해 주세요.