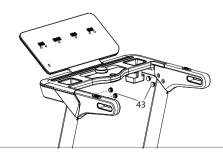

|     |
|    |                                         | -          |     |     |                                      | ·          |     |

#### 🗚 안전공간 확보 및 포장제거

## B 좌우 기둥 조립

#### 상품을 평평한 곳에 두고 포장을 제거합니다. 사방 50cm 이상의 안전공간을 확보하세요.



본체를 옮길 때 사고를 피하기 위해서는 2명 이상이 필요합니다.

본체에 좌우 모니터 기둥을 고정합니다.

렌치(96)를 사용하여 긴 볼트(18), 스프링 와셔(39),평와셔(41)로 본체에 좌우 모니터 기둥을 고정합니다. 그리고 뒷 부분에도 볼트(21), 스프링 와셔(39), 휜와셔(42)를 이용하여 고정합니다.



♣ 모니터 기둥을 고정하는 긴 볼트(18), 볼트(21), 평와셔(41), **주의** 휜 와셔(42)를 꽉 조이지 마세요.

## ☑ 모니터 결합

### 1 상단 센서선 연결

무거운 기구입니다.

좌우 모니터 기둥 상단으로 통과된 센서선(80)을 계기판 측 센서선(79)과 연결합니다.



2 모니터 조립

볼트(21), 평와셔(41), 스프링 와셔(39)를 이용하여 모니터를 결합합니다. 그리고 볼트(21)와 스프링 와셔(39), 휜와셔(42)로 기둥에 결합합니다.



3 나사 조이기

위 단계의 모든 나사를 단단히 고정해주세요. 렌치(96)을 이용하여 조여줍니다.



#### 4 모니터 조립 마무리

마감캡(43)을 그림과 같은 위치에 끼워줍니다.



#### D 본체 기둥 커버 와 핸드폰 거치대 결한

1 멀티툴(97)과 볼트(31)을 이용하여 좌측 본체 기둥 커버(50), 우측 본체 기둥 커버(49)를 단단히 결합합니다.



2 거치대(106)를 위에서 아래로 계기판 상단에 끼워줍니다.



#### 🖪 상품 보관 및 이동 방법

#### 1 상품 접기

A를 손으로 잡고 위로 들어 올린 후 끝까지 미세요.

#### 2 상품 펴기

A를 손으로 잡고 B를 발로 살짝 누른 후 B를 팔걸이 뒤쪽 끝까지 약간 세게 밀어주면서 상품을 놓으면 자동으로 상품이 펴집니다.

#### 3 이동 하기

전원코드를 콘센트에서 제거한 뒤 기기 이동 시에 단선이 되지 않도록 정리 후 상품을 기울이면 본체 받침대 끝부분 이동바퀴로 상품을 손쉽게 이동할 수 있습니다.



안전을 위해 모든 나사가 고정되어 있는지 확인 후 사용하세요.

#### ■ 벨트쏠림의 이유와 조정방법

#### 벨트쏠림 증상 해결

장시간 상품을 사용하면 사용자에 따라

벨트가 한쪽 방향으로 쏠리는 현상을 볼 수 있습니다.

이는 상품 불량이 아니라 사용자의 체형과 운동(달리기) 습관에 따른 현상입니다. 조정 방법은 상품의 속도를 5km/h에 세팅하여 벨트를 회전시키고,

왼쪽 벨트 조정부에 L 렌치를 삽입 후 방향에 맞게 반바퀴 씩 돌려가며 조정합니다.



벨트가 왼쪽으로 쏠렸을 경우



벨트가 왼쪽으로 쏠렸을 경우 L렌치를 오른쪽으로 돌려주면 벨트가 서서히 오른쪽으로 이동합니다. 벨트가 오른쪽으로 쏠렸을 경우



벨트가 오른쪽으로 쏠렸을 경우 L렌치를 왼쪽으로 돌려주면 벨트가 서서히 왼쪽