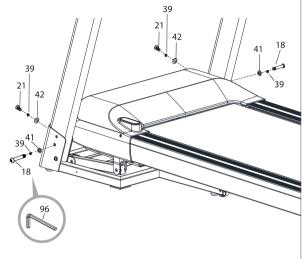

#### 상품을 평평한 곳에 두고 포장을 제거합니다. 사방 50cm 이상의 안전공간을 확보하세요.

본체를 옮길 때 사고를 피하기 위해서는 2명 이상이 필요합니다.

본체에 좌우 모니터 기둥을 고정합니다.

렌치(96)를 사용하여 긴 볼트(18), 스프링 와셔(39),평와셔(41)로 본체에 좌우 모니터 기둥을 고정합니다. 그리고 뒷 부분에도 볼트(21), 스프링 와셔(39), 휜와셔(42)를 이용하여 고정합니다.

♣ 모니터 기둥을 고정하는 긴 볼트(18), 볼트(21), 평와셔(41), **주의** 휜 와셔(42)를 꽉 조이지 마세요.